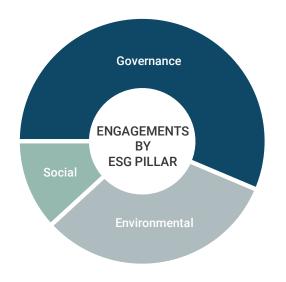

#### 2022 SUMMARY RESULTS

During 2022 we recorded engagements with 74 companies on 110 ESG topics. The most common ESG pillar was Governance (56% of engagements) followed by Environmental (32% of engagements). The most common ESG topic was climate change and greenhouse gas emissions. Two other notable topics were compensation and capital allocation matters.

| COMPANIES ENGAGED - 74 |     |      |                                                          |  |  |  |
|------------------------|-----|------|----------------------------------------------------------|--|--|--|
| Engagements            |     | Mix  | Most Common<br>ESG Topics                                |  |  |  |
| Environmental Pillar   | 35  | 32%  | Climate/<br>GHG Emissions                                |  |  |  |
| Social Pillar          | 13  | 12%  | Diversity, Equity &<br>Inclusion                         |  |  |  |
| Governance Pillar      | 62  | 56%  | Compensation<br>Capital Allocation<br>Shareholder Rights |  |  |  |
| Total Engagements      | 110 | 100% |                                                          |  |  |  |