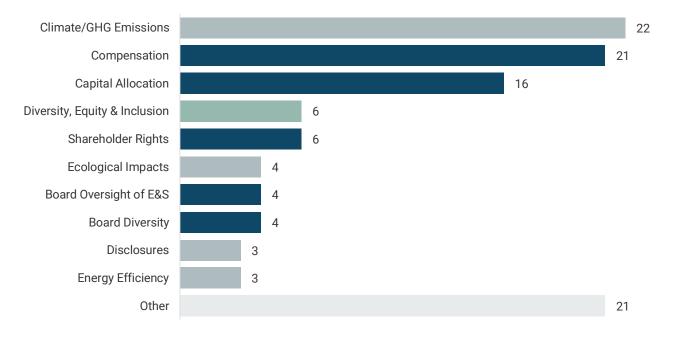

#### 2022 SUMMARY RESULTS

During 2022 we recorded engagements with 74 companies on 110 ESG topics. The most common ESG pillar was Governance (56% of engagements) followed by Environmental (32% of engagements). The most common ESG topic was climate change and greenhouse gas emissions. Two other notable topics were compensation and capital allocation matters.

#### MOST COMMON ESG ENGAGEMENT TOPICS IN 2022