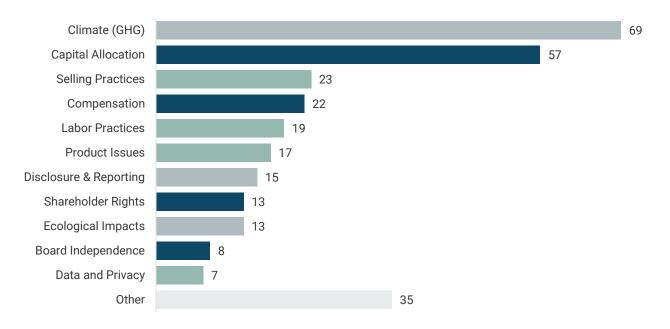

#### 2023 SUMMARY RESULTS

During 2023 we recorded engagements with 219 companies on 298 ESG topics. The most common ESG pillar was Governance (40% of engagements) followed by Environmental (32% of engagements). The most common ESG topic was climate change and greenhouse gas emissions. Three other notable topics were selling practices, compensation and capital allocation matters.