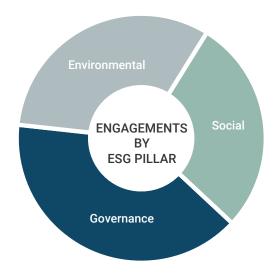

#### 2023 SUMMARY RESULTS

During 2023 we recorded engagements with 219 companies on 298 ESG topics. The most common ESG pillar was Governance (40% of engagements) followed by Environmental (32% of engagements). The most common ESG topic was climate change and greenhouse gas emissions. Three other notable topics were selling practices, compensation and capital allocation matters.

| COMPANIES ENGAGED - 219 |     |      |                                       |
|-------------------------|-----|------|---------------------------------------|
| Engagements             |     | Mix  | Most Common<br>ESG Topics             |
| Environmental Pillar    | 96  | 32%  | Climate/<br>GHG Emissions             |
| Social Pillar           | 84  | 28%  | Selling, Labor, and<br>Product Issues |
| Governance Pillar       | 118 | 40%  | Compensation<br>Capital Allocation    |
| Total Engagements       | 298 | 100% |                                       |