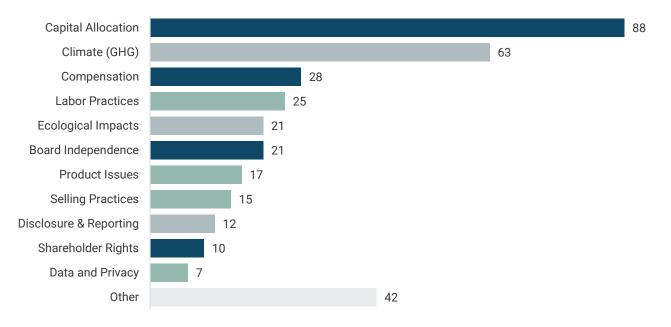

#### 2024 SUMMARY RESULTS

During 2024 we recorded engagements with 239 companies on 349 ESG topics. The most common ESG pillar was Governance (47% of engagements) followed by Environmental (28% of engagements). The most common ESG topic was capital allocation. Three other notable topics were greenhouse gas emissions, compensation and labor practices.