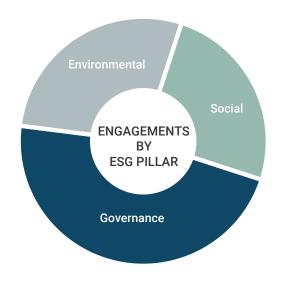

#### 2024 SUMMARY RESULTS

During 2024 we recorded engagements with 239 companies on 349 ESG topics. The most common ESG pillar was Governance (47% of engagements) followed by Environmental (28% of engagements). The most common ESG topic was capital allocation. Three other notable topics were greenhouse gas emissions, compensation and labor practices.

| COMPANIES ENGAGED - 239 |     |      |                                       |  |
|-------------------------|-----|------|---------------------------------------|--|
| Engagements             |     | Mix  | Most Common<br>ESG Topics             |  |
| Environmental Pillar    | 99  | 28%  | Climate/<br>GHG Emissions             |  |
| Social Pillar           | 86  | 25%  | Labor, Selling, and<br>Product Issues |  |
| Governance Pillar       | 164 | 47%  | Capital Allocation<br>Compensation    |  |
| Total Engagements       | 349 | 100% |                                       |  |